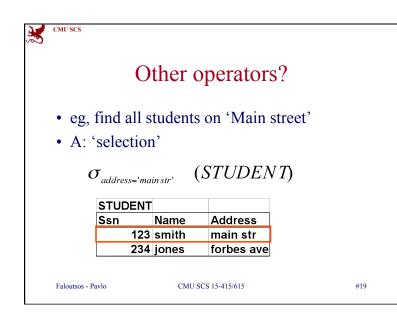

|            |       |             | Examp      | ole |        |       |
|------------|-------|-------------|------------|-----|--------|-------|
| D          | ataba | <b>60</b> . | -          |     |        |       |
| D          | alaUa | 50.         |            |     |        |       |
|            |       |             |            |     |        |       |
| STU        | DENT  |             |            | SSN | c-id   | grade |
| <u>Ssn</u> |       | Name        | Address    | 123 | 15-413 |       |
|            | 123   | smith       | main str   | 234 | 15-413 | В     |
|            |       | jones       | forbes ave | 201 | 10 410 | -     |



































| X | CMU SCS                                          |                   |                       |                   |          |  |  |  |  |
|---|--------------------------------------------------|-------------------|-----------------------|-------------------|----------|--|--|--|--|
|   |                                                  | Rela              | tional                | operat            | ors      |  |  |  |  |
|   | Cascading: 'find ssn of students on 'forbes ave' |                   |                       |                   |          |  |  |  |  |
|   |                                                  | $\pi_{_{ssn}}(a)$ | $\sigma_{address='f}$ | $_{orbesave'}(S7$ | TUDENT)) |  |  |  |  |
|   |                                                  | STUDENT