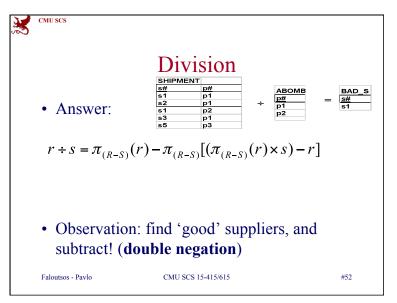

NT x TAI | KES |
|      |                   |                        | 1               |                  |          | 7   |
| Ssn  | Name              | Address                | ssn             | cid              | grade    | -   |
| 0311 | smith             | main str               | -               | 15-415           | •        | -   |
| 123  | SHILL             |                        |                 |                  | ••       |     |
|      |                   |                        | 123             | 15-415           | A        |     |
| 234  | jones<br>smith    | forbes ave<br>main str | -               | 15-415<br>15-413 |          |     |
|      | jones             | forbes ave             | 234             |                  | в        |     |







































|                                                                                                                                                |            |     | S        | Sam              | nle so                  | h    | ema         |        |       |
|------------------------------------------------------------------------------------------------------------------------------------------------|------------|-----|----------|------------------|-------------------------|------|-------------|--------|-------|
| STUDENT CLASS   Ssn Name Address   123 smith main str 15-413 s.e. 2   234 jones forbes ave 15-412 o.s. 2   TAKES SSN c-id grade   123 15-413 A | <i>σ</i> 1 |     |          | -                | •                       |      |             |        |       |
| SsnNam