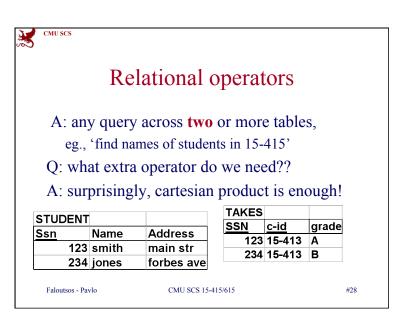

a)$ | $\sigma_{address='f}$ | $_{orbesave'}(S7$ | TUDENT)) |  |  |  |  |
|   |                                                  | STUDENT           |                       |                   |          |  |  |  |  |
|   |                                                  | <u>Ssn</u>        | Name                  | Address           |          |  |  |  |  |
|   |                                                  | 123               | smith                 | main str          |          |  |  |  |  |
|   |                                                  | 234               | jones                 | forbes ave        |          |  |  |  |  |
|   | Faloutsos - Pav                                  | lo                | CMU SCS 1             | 5-415/615         | #24      |  |  |  |  |

















| CMU S | CS              |                             |                        |                       |                   |          |     |
|-------|-----------------|-----------------------------|------------------------|-----------------------|-------------------|----------|-----|
|       |                 |                             |                        |                       |                   |          |     |
|       |                 |                             |                        |                       |                   |          |     |
|       |                 |                             |                        |                       |                   |          |     |
|       |                 |                             |