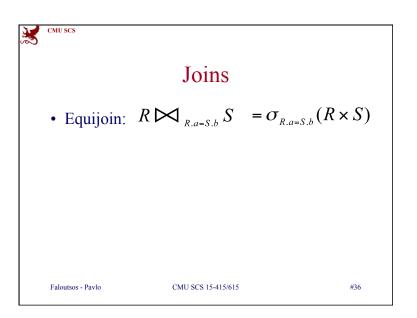

|      | Ca                | artesian               | pro             | duct             |          |     |
|------|-------------------|------------------------|-----------------|------------------|----------|-----|
| • A: | $\sigma_{_{STU}}$ | UDENT.ssn=TAKES        | <sub></sub> (S7 | TUDE             | NT x TAI | KES |
|      |                   |                        | 1               |                  |          | 7   |
| Ssn  | Name              | Address                | ssn             | cid              | grade    | -   |
| 0311 | smith             | main str               | -               | 15-415           | •        | -   |
| 123  | SHILL             |                        |                 |                  | ••       |     |
|      |                   |                        | 123             | 15-415           | A        |     |
| 234  | jones<br>smith    | forbes ave<br>main str | -               | 15-415<br>15-413 |          |     |
|      | jones             | forbes ave             | 234             |                  | в        |     |