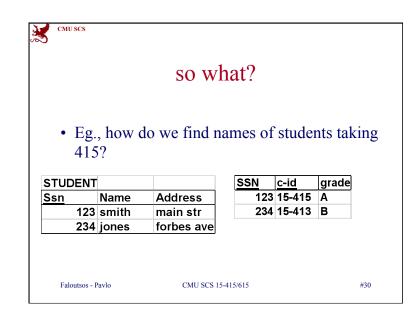

| $\sigma_{address='f}$ | $_{orbesave'}(S7$ | TUDENT)) |  |  |  |  |
|   |                                                  | STUDENT           |                       |                   |          |  |  |  |  |
|   |                                                  | <u>Ssn</u>        | Name                  | Address           |          |  |  |  |  |
|   |                                                  | 123               | smith                 | main str          |          |  |  |  |  |
|   |                                                  | 234               | jones                 | forbes ave        |          |  |  |  |  |
|   | Faloutsos - Pav                                  | lo                | CMU SCS 1             | 5-415/615         | #24      |  |  |  |  |

















| CMU S | CS              |                             |                        |                       |                   |          |     |
|-------|-----------------|-----------------------------|------------------------|-----------------------|-------------------|----------|-----|
|       |                 |                             |                        |                       |                   |          |     |
|       |                 |                             |                        |                       |                   |          |     |
|       |                 |                             |                        |                       |                   |          |     |
|       |                 |                             |