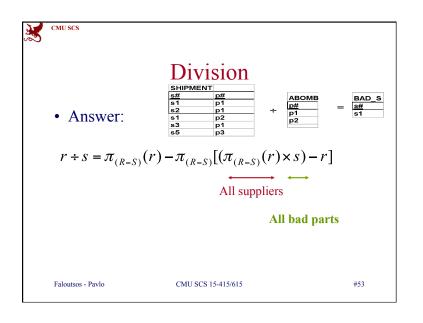

x TAI | KES |
|      |                   |                        | 1               |                  |          | 7   |
| Ssn  | Name              | Address                | ssn             | cid              | grade    | -   |
| 0311 | smith             | main str               | -               | 15-415           | •        | -   |
| 123  | SHILL             |                        |                 |                  | ••       |     |
|      |                   |                        | 123             | 15-415           | A        |     |
| 234  | jones<br>smith    | forbes ave<br>main str | -               | 15-415<br>15-413 |          |     |
|      | jones             | forbes ave             | 234             |                  | в        |     |







































|                                                                                                                                                |            |     | S        | Sam              | nle so                  | h    | ema         |        |       |
|------------------------------------------------------------------------------------------------------------------------------------------------|------------|-----|----------|------------------|-------------------------|------|-------------|--------|-------|
| STUDENT CLASS   Ssn Name Address   123 smith main str 15-413 s.e. 2   234 jones forbes ave 15-412 o.s. 2   TAKES SSN c-id grade   123 15-413 A | <i>σ</i> 1 |     |          | -                | •                       |      |             |        |       |
| SsnNameA