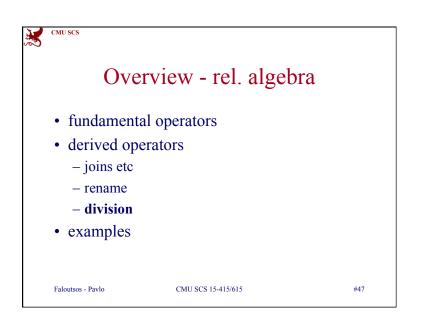

|            |       |             | Examp      | ole |        |       |
|------------|-------|-------------|------------|-----|--------|-------|
| D          | ataba | <b>60</b> . | -          |     |        |       |
| D          | alaUa | 50.         |            |     |        |       |
|            |       |             |            |     |        |       |
| STU        | DENT  |             |            | SSN | c-id   | grade |
| <u>Ssn</u> |       | Name        | Address    | 123 | 15-413 |       |
|            | 123   | smith       | main str   | 234 | 15-413 | В     |
|            |       | jones       | forbes ave | 201 | 10 410 | -     |

| X | CMU SCS                                          |                   |                       |                   |          |  |  |  |  |
|---|--------------------------------------------------|-------------------|-----------------------|-------------------|----------|--|--|--|--|
|   |                                                  | Rela              | tional                | operat            | ors      |  |  |  |  |
|   | Cascading: 'find ssn of students on 'forbes ave' |                   |                       |                   |          |  |  |  |  |
|   |                                                  | $\pi_{_{ssn}}(a)$ | $\sigma_{address='f}$ | $_{orbesave'}(S7$ | TUDENT)) |  |  |  |  |
|   |                                                  | STUDENT           |                       |                   |          |  |  |  |  |
|   |                                                  | <u>Ssn</u>        | Name                  | Address           |          |  |  |  |  |
|   |                                                  | 123               | smith                 | main str          |          |  |  |  |  |
|   |                                                  | 234               | jones                 | forbes ave        |          |  |  |  |  |
|   | Faloutsos - Pav                                  | lo                | CMU SCS 1             | 5-415/615         | #24      |  |  |  |  |