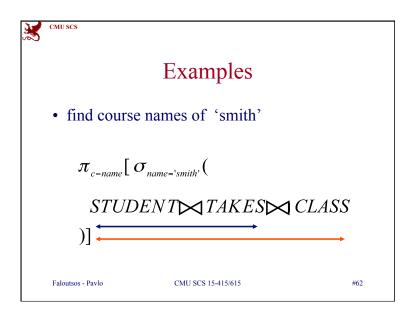

|            | C      |                   | 1           | 1               |        |       |
|------------|--------|-------------------|-------------|-----------------|--------|-------|
|            |        | Samp              | ole sc      | hema            |        |       |
| find cours | e name | s of 'sn          | nith'       |                 |        |       |
|            |        |                   |             |                 |        |       |
| STUDENT    |        |                   |             | CLASS           |        |       |
| <u>Ssn</u> | Name   | Ad                | dress       | <u>c-id</u>     | c-name | units |
| 123        | smith  | ma                | in str      | 15-413          | s.e.   | 2     |
| 234        | jones  | for               | bes ave     | 15-412          | 0.S.   | 2     |
|            |        | TAKES             | :           |                 |        |       |
|            |        | SSN               | <u>c-id</u> | grade           |        |       |
|            |        | <u>SSN</u><br>123 |             | grade<br>A<br>B |        |       |