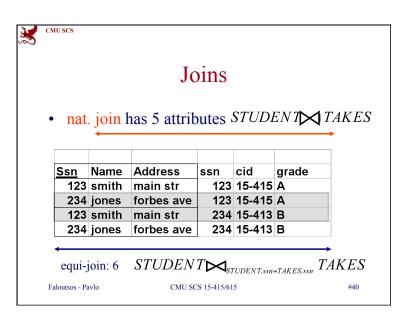

|      | Ca                | artesian               | pro             | duct             |          |     |
|------|-------------------|------------------------|-----------------|------------------|----------|-----|
| • A: | $\sigma_{_{STU}}$ | UDENT.ssn=TAKES        | <sub></sub> (S7 | TUDE             | NT x TAI | KES |
|      |                   |                        | 1               |                  |          | 7   |
| Ssn  | Name              | Address                | ssn             | cid              | grade    | -   |
| 0311 | smith             | main str               | -               | 15-415           | •        | -   |
| 123  | SHILL             |                        |                 |                  | ••       |     |
|      |                   |                        | 123             | 15-415           | A        |     |
| 234  | jones<br>smith    | forbes ave<br>main str | -               | 15-415<br>15-413 |          |     |
|      | jones             | forbes ave             | 234             |                  | в        |     |