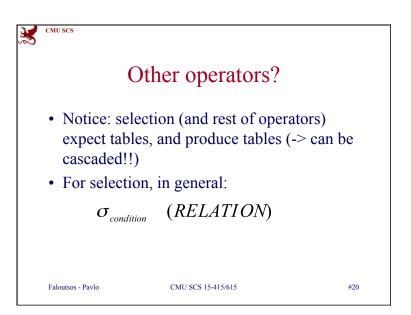

|            |       |             | Examp      | ole |        |       |
|------------|-------|-------------|------------|-----|--------|-------|
| D          | ataba | <b>60</b> . | -          |     |        |       |
| D          | alaUa | 50.         |            |     |        |       |
|            |       |             |            |     |        |       |
| STU        | DENT  |             |            | SSN | c-id   | grade |
| <u>Ssn</u> |       | Name        | Address    | 123 | 15-413 |       |
|            | 123   | smith       | main str   | 234 | 15-413 | В     |
|            |       | jones       | forbes ave | 201 | 10 410 | -     |