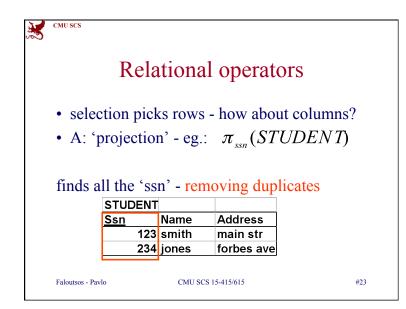

|            |       |             | Examp      | ole |        |       |
|------------|-------|-------------|------------|-----|--------|-------|
| D          | ataba | <b>60</b> . | -          |     |        |       |
| D          | alaUa | 50.         |            |     |        |       |
|            |       |             |            |     |        |       |
| STU        | DENT  |             |            | SSN | c-id   | grade |
| <u>Ssn</u> |       | Name        | Address    | 123 | 15-413 |       |
|            | 123   | smith       | main str   | 234 | 15-413 | В     |
|            |       | jones       | forbes ave | 201 | 10 410 | -     |