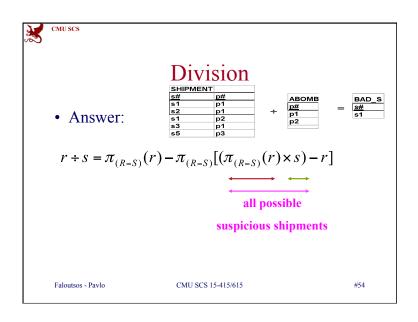

TAI | KES |
|      |                   |                        | 1               |                  |          | 7   |
| Ssn  | Name              | Address                | ssn             | cid              | grade    | -   |
| 0311 | smith             | main str               | -               | 15-415           | •        | -   |
| 123  | SHILL             |                        |                 |                  | ••       |     |
|      |                   |                        | 123             | 15-415           | A        |     |
| 234  | jones<br>smith    | forbes ave<br>main str | -               | 15-415<br>15-413 |          |     |
|      | jones             | forbes ave             | 234             |                  | в        |     |







































|                                                                                                                                                |            |     | S        | Sam              | nle so                  | h    | ema         |        |       |
|------------------------------------------------------------------------------------------------------------------------------------------------|------------|-----|----------|------------------|-------------------------|------|-------------|--------|-------|
| STUDENT CLASS   Ssn Name Address   123 smith main str 15-413 s.e. 2   234 jones forbes ave 15-412 o.s. 2   TAKES SSN c-id grade   123 15-413 A | <i>σ</i> 1 |     |          | -                | •                       |      |             |        |       |
| SsnNameAdd