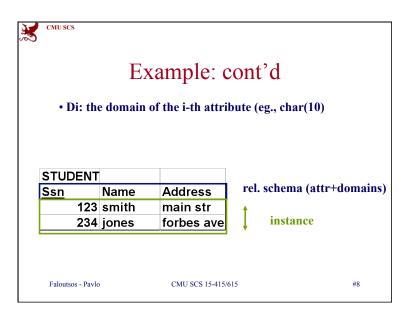

|            |       |             | Examp      | ole |        |       |
|------------|-------|-------------|------------|-----|--------|-------|
| D          | ataba | <b>60</b> . | -          |     |        |       |
| D          | alaUa | 50.         |            |     |        |       |
|            |       |             |            |     |        |       |
| STU        | DENT  |             |            | SSN | c-id   | grade |
| <u>Ssn</u> |       | Name        | Address    | 123 | 15-413 |       |
|            | 123   | smith       | main str   | 234 | 15-413 | В     |
|            |       | jones       | forbes ave | 201 | 10 410 | -     |