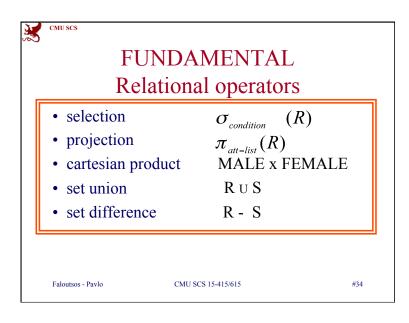

|            |       |             | Examp      | ole |        |       |
|------------|-------|-------------|------------|-----|--------|-------|
| D          | ataba | <b>60</b> . | -          |     |        |       |
| D          | alaUa | 50.         |            |     |        |       |
|            |       |             |            |     |        |       |
| STU        | DENT  |             |            | SSN | c-id   | grade |
| <u>Ssn</u> |       | Name        | Address    | 123 | 15-413 |       |
|            | 123   | smith       | main str   | 234 | 15-413 | В     |
|            |       | jones       | forbes ave | 201 | 10 410 | -     |