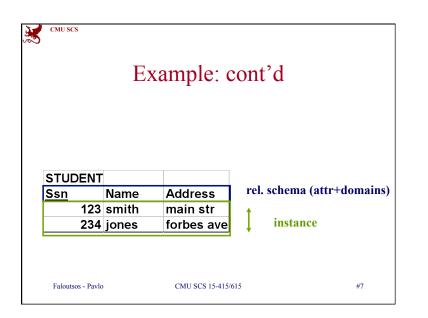

|            |       |             | Examp      | ole |        |       |
|------------|-------|-------------|------------|-----|--------|-------|
| D          | ataba | <b>60</b> . | -          |     |        |       |
| D          | alaUa | 50.         |            |     |        |       |
|            |       |             |            |     |        |       |
| STU        | DENT  |             |            | SSN | c-id   | grade |
| <u>Ssn</u> |       | Name        | Address    | 123 | 15-413 |       |
|            | 123   | smith       | main str   | 234 | 15-413 | В     |
|            |       | jones       | forbes ave | 201 | 10 410 | -     |