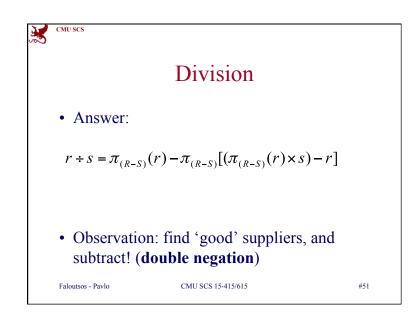

| NT x TAI | KES |
|      |                   |                        | 1               |                  |          | 7   |
| Ssn  | Name              | Address                | ssn             | cid              | grade    | -   |
| 0311 | smith             | main str               | -               | 15-415           | •        | -   |
| 123  | SHILL             |                        |                 |                  | ••       |     |
|      |                   |                        | 123             | 15-415           | A        |     |
| 234  | jones<br>smith    | forbes ave<br>main str | -               | 15-415<br>15-413 |          |     |
|      | jones             | forbes ave             | 234             |                  | в        |     |







































|                                                                                                                                                |            |     | S        | Sam              | nle so                  | h    | ema         |        |       |
|------------------------------------------------------------------------------------------------------------------------------------------------|------------|-----|----------|------------------|-------------------------|------|-------------|--------|-------|
| STUDENT CLASS   Ssn Name Address   123 smith main str 15-413 s.e. 2   234 jones forbes ave 15-412 o.s. 2   TAKES SSN c-id grade   123 15-413 A | <i>σ</i> 1 |     |          | -                | •                       |      |             |        |       |
| SsnN