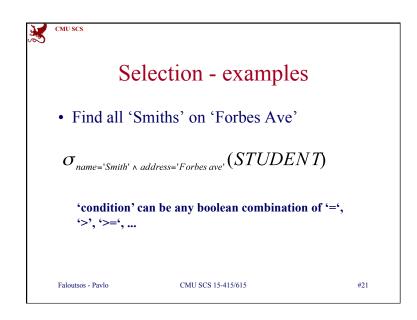

|            |       |             | Examp      | ole |        |       |
|------------|-------|-------------|------------|-----|--------|-------|
| D          | ataba | <b>60</b> . | -          |     |        |       |
| D          | alaUa | 50.         |            |     |        |       |
|            |       |             |            |     |        |       |
| STU        | DENT  |             |            | SSN | c-id   | grade |
| <u>Ssn</u> |       | Name        | Address    | 123 | 15-413 |       |
|            | 123   | smith       | main str   | 234 | 15-413 | В     |
|            |       | jones       | forbes ave | 201 | 10 410 | -     |