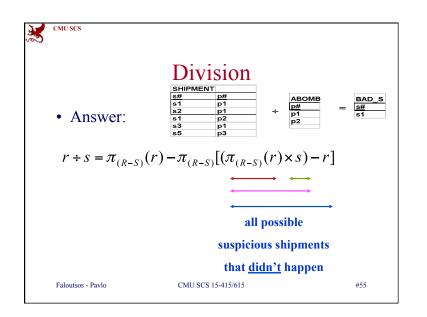

AI | KES |
|      |                   |                        | 1               |                  |          | 7   |
| Ssn  | Name              | Address                | ssn             | cid              | grade    | -   |
| 0311 | smith             | main str               | -               | 15-415           | •        | -   |
| 123  | SHILL             |                        |                 |                  | ••       |     |
|      |                   |                        | 123             | 15-415           | A        |     |
| 234  | jones<br>smith    | forbes ave<br>main str | -               | 15-415<br>15-413 |          |     |
|      | jones             | forbes ave             | 234             |                  | в        |     |







































|                                                                                                                                                |            |     | S        | Sam              | nle so                  | h    | ema         |        |       |
|------------------------------------------------------------------------------------------------------------------------------------------------|------------|-----|----------|------------------|-------------------------|------|-------------|--------|-------|
| STUDENT CLASS   Ssn Name Address   123 smith main str 15-413 s.e. 2   234 jones forbes ave 15-412 o.s. 2   TAKES SSN c-id grade   123 15-413 A | <i>σ</i> 1 |     |          | -                | •                       |      |             |        |       |
| SsnNameAddre