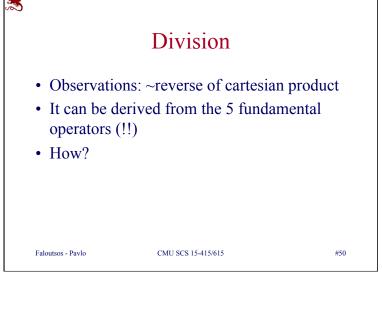

| NT x TAI | KES |
|      |                   |                        | 1               |                  |          | 7   |
| Ssn  | Name              | Address                | ssn             | cid              | grade    | -   |
| 0311 | smith             | main str               | -               | 15-415           | •        | -   |
| 123  | SHILL             |                        |                 |                  | ••       |     |
|      |                   |                        | 123             | 15-415           | A        |     |
| 234  | jones<br>smith    | forbes ave<br>main str | -               | 15-415<br>15-413 |          |     |
|      | jones             | forbes ave             | 234             |                  | в        |     |







































|                                                                                                                                                |            |     | S        | Sam              | nle so                  | h    | ema         |        |       |
|------------------------------------------------------------------------------------------------------------------------------------------------|------------|-----|----------|------------------|-------------------------|------|-------------|--------|-------|
| STUDENT CLASS   Ssn Name Address   123 smith main str 15-413 s.e. 2   234 jones forbes ave 15-412 o.s. 2   TAKES SSN c-id grade   123 15-413 A | <i>σ</i> 1 |     |          | -                | •                       |      |             |        |       |
| Ss