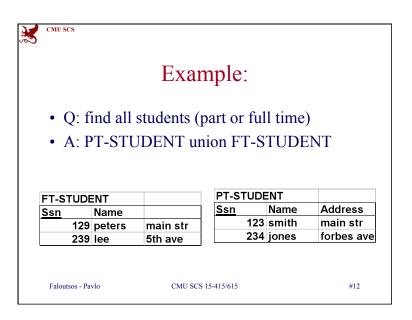

|            |       |             | Examp      | ole |        |       |
|------------|-------|-------------|------------|-----|--------|-------|
| D          | ataba | <b>60</b> . | -          |     |        |       |
| D          | alaUa | 50.         |            |     |        |       |
|            |       |             |            |     |        |       |
| STU        | DENT  |             |            | SSN | c-id   | grade |
| <u>Ssn</u> |       | Name        | Address    | 123 | 15-413 |       |
|            | 123   | smith       | main str   | 234 | 15-413 | В     |
|            |       | jones       | forbes ave | 201 | 10 410 | -     |