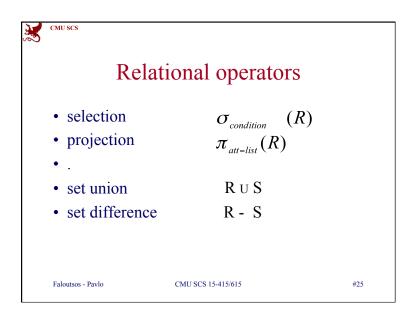

ssn}}(a)$ | $\sigma_{address='f}$ | $_{orbesave'}(S7$ | TUDENT)) |  |  |  |  |
|   |                                                  | STUDENT           |                       |                   |          |  |  |  |  |
|   |                                                  | <u>Ssn</u>        | Name                  | Address           |          |  |  |  |  |
|   |                                                  | 123               | smith                 | main str          |          |  |  |  |  |
|   |                                                  | 234               | jones                 | forbes ave        |          |  |  |  |  |
|   | Faloutsos - Pav                                  | lo                | CMU SCS 1             | 5-415/615         | #24      |  |  |  |  |

















| CMU S | CS              |                             |                        |                       |                   |          |     |
|-------|-----------------|-----------------------------|------------------------|-----------------------|-------------------|----------|-----|
|       |                 |                             |                        |                       |                   |          |     |
|       |                 |                             |                        |                       |                   |          |     |
|       |                 |                             |                        |                       |                   |          |     |
|       |                 |                             |