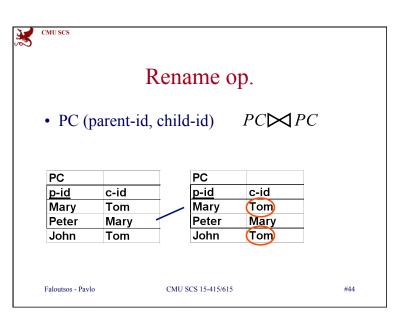

| NT x TAI | KES |
|      |                   |                        | 1               |                  |          | 7   |
| Ssn  | Name              | Address                | ssn             | cid              | grade    | -   |
| 0311 | smith             | main str               | -               | 15-415           | •        | -   |
| 123  | SHILL             |                        |                 |                  | ••       |     |
|      |                   |                        | 123             | 15-415           | A        |     |
| 234  | jones<br>smith    | forbes ave<br>main str | -               | 15-415<br>15-413 |          |     |
|      | jones             | forbes ave             | 234             |                  | в        |     |







































|                                                                                                                                                |            |     | S        | Sam              | nle so                  | h    | ema         |        |       |
|------------------------------------------------------------------------------------------------------------------------------------------------|------------|-----|----------|------------------|-------------------------|------|-------------|--------|-------|
| STUDENT CLASS   Ssn Name Address   123 smith main str 15-413 s.e. 2   234 jones forbes ave 15-412 o.s. 2   TAKES SSN c-id grade   123 15-413 A | <i>σ</i> 1 |     |          | -                | •                       |      |             |        |