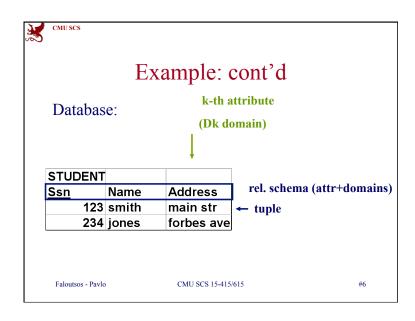

|            |       |             | Examp      | ole |        |       |
|------------|-------|-------------|------------|-----|--------|-------|
| D          | ataba | <b>60</b> . | -          |     |        |       |
| D          | alaUa | 50.         |            |     |        |       |
|            |       |             |            |     |        |       |
| STU        | DENT  |             |            | SSN | c-id   | grade |
| <u>Ssn</u> |       | Name        | Address    | 123 | 15-413 |       |
|            | 123   | smith       | main str   | 234 | 15-413 | В     |
|            |       | jones       | forbes ave | 201 | 10 410 | -     |