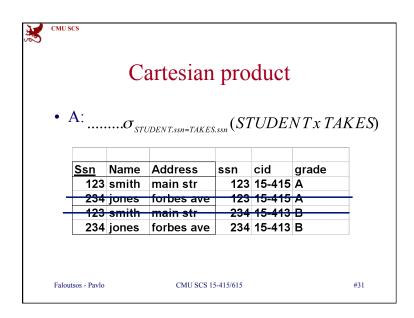

|      | Ca                | artesian               | pro             | duct             |          |     |
|------|-------------------|------------------------|-----------------|------------------|----------|-----|
| • A: | $\sigma_{_{STU}}$ | UDENT.ssn=TAKES        | <sub></sub> (S7 | TUDE             | NT x TAI | KES |
|      |                   |                        | 1               |                  |          | 7   |
| Ssn  | Name              | Address                | ssn             | cid              | grade    | -   |
| 0311 | smith             | main str               | -               | 15-415           | •        | -   |
| 123  | SHILL             |                        |                 |                  | ••       |     |
|      |                   |                        | 123             | 15-415           | A        |     |
| 234  | jones<br>smith    | forbes ave<br>main str | -               | 15-415<br>15-413 |          |     |
|      | jones             | forbes ave             | 234             |                  | в        |     |