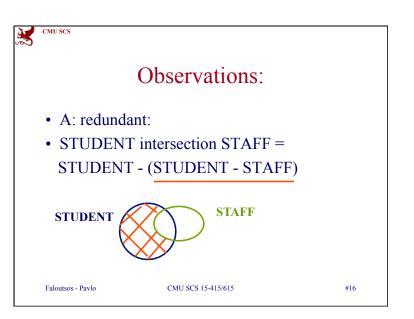

|            |       |             | Examp      | ole |        |       |
|------------|-------|-------------|------------|-----|--------|-------|
| D          | ataba | <b>60</b> . | -          |     |        |       |
| D          | alaUa | 50.         |            |     |        |       |
|            |       |             |            |     |        |       |
| STU        | DENT  |             |            | SSN | c-id   | grade |
| <u>Ssn</u> |       | Name        | Address    | 123 | 15-413 |       |
|            | 123   | smith       | main str   | 234 | 15-413 | В     |
|            |       | jones       | forbes ave | 201 | 10 410 | -     |



































| X | CMU SCS                                          |                   |                       |                   |          |  |  |  |  |
|---|--------------------------------------------------|-------------------|-----------------------|-------------------|----------|--|--|--|--|
|   |                                                  | Rela              | tional                | operat            | ors      |  |  |  |  |
|   | Cascading: 'find ssn of students on 'forbes ave' |                   |                       |                   |          |  |  |  |  |
|   |                                                  | $\pi_{_{ssn}}(a)$ | $\sigma_{address='f}$ | $_{orbesave'}(S7$ | TUDENT)) |  |  |  |  |
|   |                                                  | STUDENT