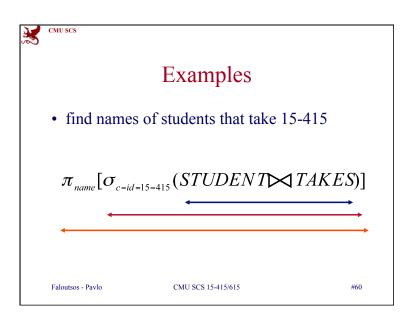

|                                                                                                                                                |            |     | S        | Sam              | nle so                  | h    | ema         |        |       |
|------------------------------------------------------------------------------------------------------------------------------------------------|------------|-----|----------|------------------|-------------------------|------|-------------|--------|-------|
| STUDENT CLASS   Ssn Name Address   123 smith main str 15-413 s.e. 2   234 jones forbes ave 15-412 o.s. 2   TAKES SSN c-id grade   123 15-413 A | <i>σ</i> 1 |     |          | -                | •                       |      |             |        |       |
| SsnNameAddress123smithmain str234jonesforbes aveTAKESSSNSSNc-id12315-413A                                                                      | find nai   | mes | of stude | ents tha         | t take 15.              | -415 |             |        |       |
| 123 smithmain str234 jonesforbes aveTAKESSSN123 15-413A                                                                                        | STUD       | ENT |          |                  |                         |      | CLASS       |        |       |
| 234 jonesforbes ave15-412o.s.2TAKESSSN12315-413A                                                                                               | <u>Ssn</u> |     | Name     | Ac               | ldress                  |      | <u>c-id</u> | c-name | units |
| TAKES<br>SSN <u>c-id</u> grade<br>123 15-413 A                                                                                                 |            | 123 | smith    | ma               | ain str                 |      | 15-413      | s.e.   | 2     |
| TAKES<br><u>SSN c-id</u> grade<br>123 15-413 A                                                                                                 |            | 234 | jones    | fo               | rbes ave                |      | 15-412      | 0.S.   | 2     |
|                                                                                                                                                |            |     |          | <u>SSN</u><br>12 | <u>c-id</u><br>3 15-413 | A    | ade         |        |       |