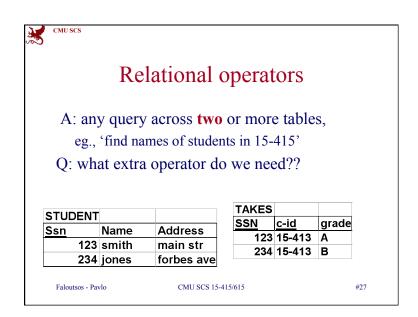

n}}(a)$ | $\sigma_{address='f}$ | $_{orbesave'}(S7$ | TUDENT)) |  |  |  |  |
|   |                                                  | STUDENT           |                       |                   |          |  |  |  |  |
|   |                                                  | <u>Ssn</u>        | Name                  | Address           |          |  |  |  |  |
|   |                                                  | 123               | smith                 | main str          |          |  |  |  |  |
|   |                                                  | 234               | jones                 | forbes ave        |          |  |  |  |  |
|   | Faloutsos - Pav                                  | lo                | CMU SCS 1             | 5-415/615         | #24      |  |  |  |  |

















| CMU S | CS              |                             |                        |                       |                   |          |     |
|-------|-----------------|-----------------------------|------------------------|-----------------------|-------------------|----------|-----|
|       |                 |                             |                        |                       |                   |          |     |
|       |                 |                             |                        |                       |                   |          |     |
|       |                 |                             |                        |                       |                   |          |     |
|       |                 |                             |