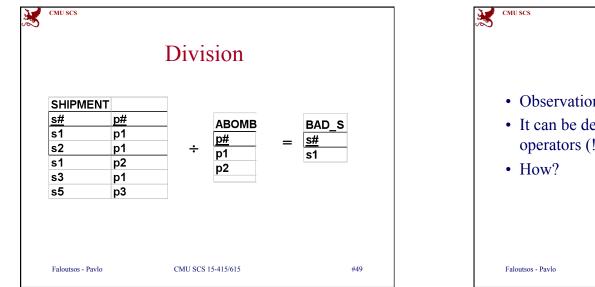

| NT x TAI | KES |
|      |                   |                        | 1               |                  |          | 7   |
| Ssn  | Name              | Address                | ssn             | cid              | grade    | -   |
| 0311 | smith             | main str               | -               | 15-415           | •        | -   |
| 123  | SHILL             |                        |                 |                  | ••       |     |
|      |                   |                        | 123             | 15-415           | A        |     |
| 234  | jones<br>smith    | forbes ave<br>main str | -               | 15-415<br>15-413 |          |     |
|      | jones             | forbes ave             | 234             |                  | в        |     |







































|                                                                                                                                                |            |     | S        | Sam              | nle so                  | h    | ema         |        |       |
|------------------------------------------------------------------------------------------------------------------------------------------------|------------|-----|----------|------------------|-------------------------|------|-------------|--------|-------|
| STUDENT CLASS   Ssn Name Address   123 smith main str 15-413 s.e. 2   234 jones forbes ave 15-412 o.s. 2   TAKES SSN c-id grade   123 15-413 A | <i>σ</i> 1 |     |          | -                | •                       |      |             |        |       |
|