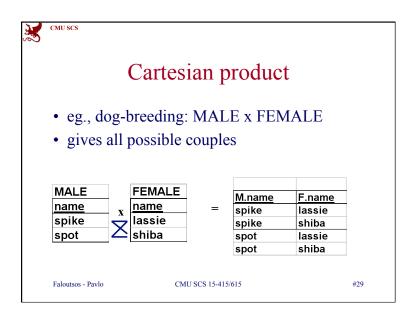

$ | $\sigma_{address='f}$ | $_{orbesave'}(S7$ | TUDENT)) |  |  |  |  |
|   |                                                  | STUDENT           |                       |                   |          |  |  |  |  |
|   |                                                  | <u>Ssn</u>        | Name                  | Address           |          |  |  |  |  |
|   |                                                  | 123               | smith                 | main str          |          |  |  |  |  |
|   |                                                  | 234               | jones                 | forbes ave        |          |  |  |  |  |
|   | Faloutsos - Pav                                  | lo                | CMU SCS 1             | 5-415/615         | #24      |  |  |  |  |

















| CMU S | CS              |                             |                        |                       |                   |          |     |
|-------|-----------------|-----------------------------|------------------------|-----------------------|-------------------|----------|-----|
|       |                 |                             |                        |                       |                   |          |     |
|       |                 |                             |                        |                       |                   |          |     |
|       |                 |                             |                        |                       |                   |          |     |
|       |                 |                             |