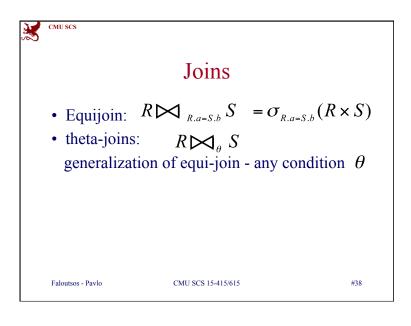

(S7 | TUDE             | NT x TAI | KES |
|      |                   |                        | 1               |                  |          | 7   |
| Ssn  | Name              | Address                | ssn             | cid              | grade    | -   |
| 0311 | smith             | main str               | -               | 15-415           | •        | -   |
| 123  | SHILL             |                        |                 |                  | ••       |     |
|      |                   |                        | 123             | 15-415           | A        |     |
| 234  | jones<br>smith    | forbes ave<br>main str | -               | 15-415<br>15-413 |          |     |
|      | jones             | forbes ave             | 234             |                  | в        |     |







































|                                                                                                                                                |            |     | S        | Sam              | nle so                  | h    | ema         |        |       |
|------------------------------------------------------------------------------------------------------------------------------------------------|------------|-----|----------|------------------|-------------------------|------|-------------|--------|-------|
| STUDENT CLASS   Ssn Name Address   123 smith main str 15-413 s.e. 2   234 jones forbes ave 15-412 o.s. 2   TAKES SSN c-id grade   123 15-413 A | <i>σ</i> 1 |     |          | -                | •                       |      |             |