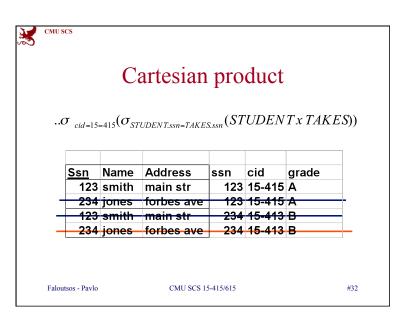

| CMU S | CS              |                             |                        |                       |                   |          |     |
|-------|-----------------|-----------------------------|------------------------|-----------------------|-------------------|----------|-----|
|       |                 |                             |                        |                       |                   |          |     |
|       |                 |                             |                        |                       |                   |          |     |
|       |                 |                             |                        |                       |                   |          |     |
|       |                 |                             |                        |                       |                   |          |     |
| π     | name (          |                             |                        |                       |                   |          |     |
|       | name            |                             |                        |                       |                   |          |     |
| σ     | r<br>cid=15=    | $_{_{A15}}(\sigma_{_{STI}}$ | DENT.ssn=TAKES         | (ST)                  | UDEN'             | T x TAKE | (S) |
| ``    | <i>ciu</i> =15- | 415 570                     | DEN 1.55N=1AKE5        | .5511 \               |                   |          | //  |
| )     |                 |                             |                        |                       |                   |          |     |
|       |                 |                             |                        |                       |                   |          |     |
|       | Ssn             | Name                        | Address                | ssn                   | cid               | grade    |     |
|       | 123             | smith                       | main str               | 123                   | 15-415            | A        |     |
|       |                 |                             | e .                    | 400                   | 45 445            | ٨        | _   |
| -     | 234             | iones                       | forbes ave             | 23                    | 10-410            | A        |     |
| _     |                 | jones<br>smith              | forbes ave<br>main str | 234                   | 15-415<br>15-413  | _        |     |
| _     | 123             | smith                       | <del>main str</del>    | 234                   | <del>15-413</del> | B        |     |
| _     | 123             | -                           |                        | 234                   |                   | B        |     |
| _     | 123             | smith                       | <del>main str</del>    | 234                   | <del>15-413</del> | B        |     |
| -     | 123             | smith                       | <del>main str</del>    | 234                   | <del>15-413</del> | B        |     |
| _     | 123             | smith                       | <del>main str</del>    | 234                   | <del>15-413</del> | B        |     |
| Falou | 123             | smith                       | <del>main str</del>    | <del>234</del><br>234 | <del>15-413</del> | B        | #33 |