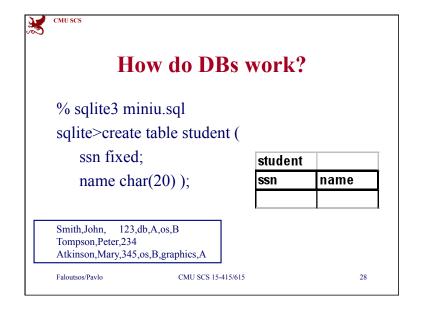

## **Outline**

- Introduction to DBMSs
- The Entity Relationship model
- The Relational Model
- SQL: the commercial query language
- DB design: FD, 3NF, BCNF
- indexing, q-opt
- concurrency control & recovery
- advanced topics (data mining, multimedia)

Faloutsos/Pavlo

CMU SCS 15-415/615

2



## We'll learn:

- What are RDBMS
  - when to use them
  - how to model data with them
  - how to store and retrieve information
  - how to search quickly for information
- Internals of an RDBMS: indexing, transactions

Faloutsos/Pavlo

CMU SCS 15-415/615



CMU SCS

## We'll learn (cnt'd)

- · Advanced topics
  - multimedia indexing (how to find similar, eg., images)
  - data mining (how to find patterns in data)

Faloutsos/Pavlo

CMU SCS 15-415/615

























































































































65



CMU SCS 15-415/615