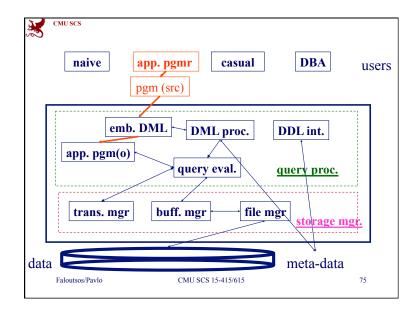

## We'll learn:

- What are RDBMS
  - when to use them
  - how to model data with them
  - how to store and retrieve information
  - how to search quickly for information
- Internals of an RDBMS: indexing, transactions