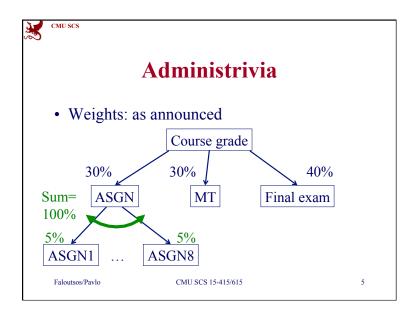

aloutsos – A. Pavlo Lecture#1: Introduction



## **Outline**

- Introduction to DBMSs
- The Entity Relationship model
- The Relational Model
- SQL: the commercial query language
- DB design: FD, 3NF, BCNF
- indexing, q-opt
- concurrency control & recovery
- advanced topics (data mining, multimedia)

Faloutsos/Pavlo

CMU SCS 15-415/615

2



## We'll learn:

- What are RDBMS
  - when to use them
  - how to model data with them
  - how to store and retrieve information
  - how to search quickly for information
- Internals of an RDBMS: indexing, transactions

Faloutsos/Pavlo

CMU SCS 15-415/615



CMU SCS

## We'll learn (cnt'd)

- · Advanced topics
  - multimedia indexing (how to find similar, eg., images)
  - data mining (how to find patterns in data)

Faloutsos/Pavlo

CMU SCS 15-415/615

























































































































65



CMU SCS 15-415/615