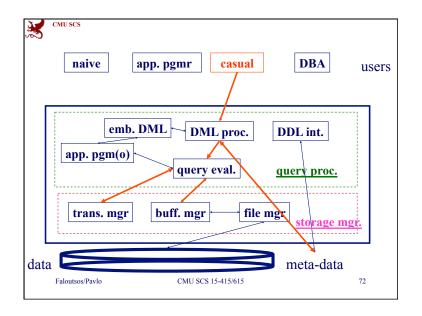

rcial query language
- DB design: FD, 3NF, BCNF
- indexing, q-opt
- concurrency control & recovery
- advanced topics (data mining, multimedia)

Faloutsos/Pavlo

CMU SCS 15-415/615

2



## We'll learn:

- What are RDBMS
  - when to use them
  - how to model data with them
  - how to store and retrieve information
  - how to search quickly for information
- Internals of an RDBMS: indexing, transactions

Faloutsos/Pavlo

CMU SCS 15-415/615



CMU SCS

## We'll learn (cnt'd)

- · Advanced topics
  - multimedia indexing (how to find similar, eg., images)
  - data mining (how to find patterns in data)

Faloutsos/Pavlo

CMU SCS 15-415/615

























































































































65



CMU SCS 15-415/615