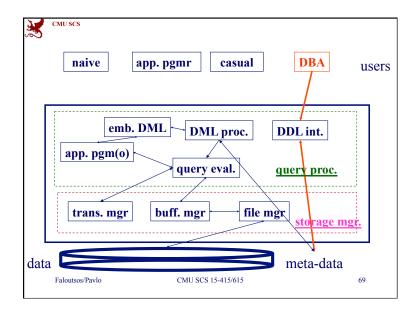

commercial query language
- DB design: FD, 3NF, BCNF
- indexing, q-opt
- concurrency control & recovery
- advanced topics (data mining, multimedia)

Faloutsos/Pavlo

CMU SCS 15-415/615

2



## We'll learn:

- What are RDBMS
  - when to use them
  - how to model data with them
  - how to store and retrieve information
  - how to search quickly for information
- Internals of an RDBMS: indexing, transactions

Faloutsos/Pavlo

CMU SCS 15-415/615



CMU SCS

## We'll learn (cnt'd)

- · Advanced topics
  - multimedia indexing (how to find similar, eg., images)
  - data mining (how to find patterns in data)

Faloutsos/Pavlo

CMU SCS 15-415/615

























































































































65



CMU SCS 15-415/615