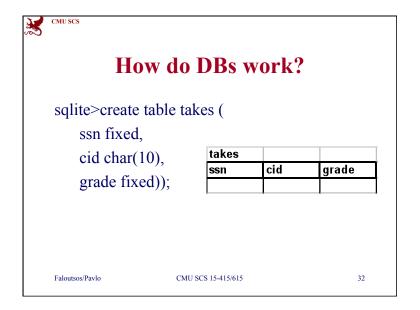

tline**

- Introduction to DBMSs
- The Entity Relationship model
- The Relational Model
- SQL: the commercial query language
- DB design: FD, 3NF, BCNF
- indexing, q-opt
- concurrency control & recovery
- advanced topics (data mining, multimedia)

Faloutsos/Pavlo

CMU SCS 15-415/615

2



## We'll learn:

- What are RDBMS
  - when to use them
  - how to model data with them
  - how to store and retrieve information
  - how to search quickly for information
- Internals of an RDBMS: indexing, transactions

Faloutsos/Pavlo

CMU SCS 15-415/615



CMU SCS

## We'll learn (cnt'd)

- · Advanced topics
  - multimedia indexing (how to find similar, eg., images)
  - data mining (how to find patterns in data)

Faloutsos/Pavlo

CMU SCS 15-415/615

























































































































65



CMU SCS 15-415/615