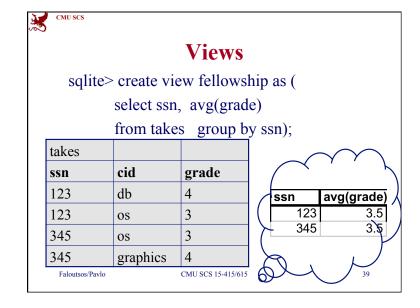

roduction to DBMSs
- The Entity Relationship model
- The Relational Model
- SQL: the commercial query language
- DB design: FD, 3NF, BCNF
- indexing, q-opt
- concurrency control & recovery
- advanced topics (data mining, multimedia)

Faloutsos/Pavlo

CMU SCS 15-415/615

2



## We'll learn:

- What are RDBMS
  - when to use them
  - how to model data with them
  - how to store and retrieve information
  - how to search quickly for information
- Internals of an RDBMS: indexing, transactions

Faloutsos/Pavlo

CMU SCS 15-415/615



CMU SCS

## We'll learn (cnt'd)

- · Advanced topics
  - multimedia indexing (how to find similar, eg., images)
  - data mining (how to find patterns in data)

Faloutsos/Pavlo

CMU SCS 15-415/615

























































































































65



CMU SCS 15-415/615