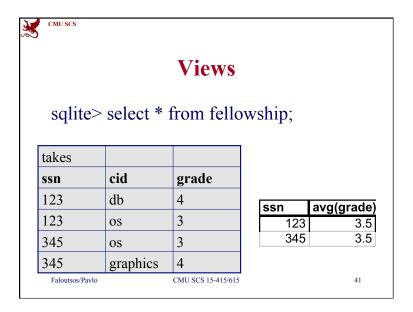

ction to DBMSs
- The Entity Relationship model
- The Relational Model
- SQL: the commercial query language
- DB design: FD, 3NF, BCNF
- indexing, q-opt
- concurrency control & recovery
- advanced topics (data mining, multimedia)

Faloutsos/Pavlo

CMU SCS 15-415/615

2



## We'll learn:

- What are RDBMS
  - when to use them
  - how to model data with them
  - how to store and retrieve information
  - how to search quickly for information
- Internals of an RDBMS: indexing, transactions

Faloutsos/Pavlo

CMU SCS 15-415/615



CMU SCS

## We'll learn (cnt'd)

- · Advanced topics
  - multimedia indexing (how to find similar, eg., images)
  - data mining (how to find patterns in data)

Faloutsos/Pavlo

CMU SCS 15-415/615

























































































































65



CMU SCS 15-415/615