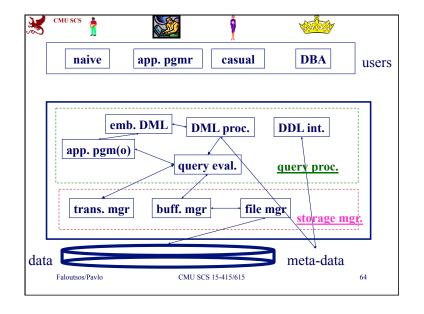

- The Relational Model
- SQL: the commercial query language
- DB design: FD, 3NF, BCNF
- indexing, q-opt
- concurrency control & recovery
- advanced topics (data mining, multimedia)

Faloutsos/Pavlo

CMU SCS 15-415/615

2



## We'll learn:

- What are RDBMS
  - when to use them
  - how to model data with them
  - how to store and retrieve information
  - how to search quickly for information
- Internals of an RDBMS: indexing, transactions

Faloutsos/Pavlo

CMU SCS 15-415/615



CMU SCS

## We'll learn (cnt'd)

- · Advanced topics
  - multimedia indexing (how to find similar, eg., images)
  - data mining (how to find patterns in data)

Faloutsos/Pavlo

CMU SCS 15-415/615

























































































































65



CMU SCS 15-415/615