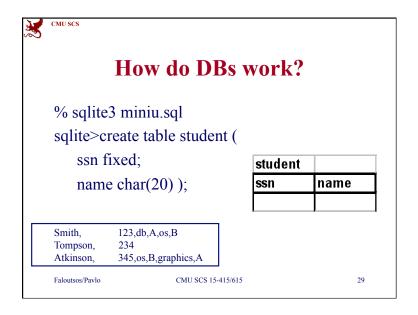

# **Outline**

- Introduction to DBMSs
- The Entity Relationship model
- The Relational Model
- SQL: the commercial query language
- DB design: FD, 3NF, BCNF
- indexing, q-opt
- concurrency control & recovery
- advanced topics (data mining, multimedia)

Faloutsos/Pavlo

CMU SCS 15-415/615

2



## We'll learn:

- What are RDBMS
  - when to use them
  - how to model data with them
  - how to store and retrieve information
  - how to search quickly for information
- Internals of an RDBMS: indexing, transactions

Faloutsos/Pavlo

CMU SCS 15-415/615



CMU SCS

## We'll learn (cnt'd)

- · Advanced topics
  - multimedia indexing (how to find similar, eg., images)
  - data mining (how to find patterns in data)

Faloutsos/Pavlo

CMU SCS 15-415/615

























































































































65



CMU SCS 15-415/615