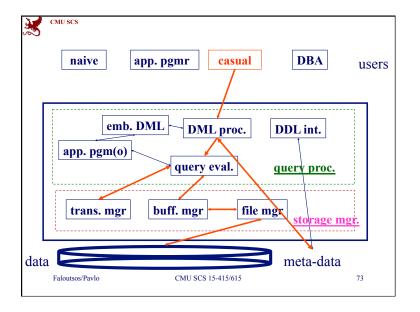

ial query language
- DB design: FD, 3NF, BCNF
- indexing, q-opt
- concurrency control & recovery
- advanced topics (data mining, multimedia)

Faloutsos/Pavlo

CMU SCS 15-415/615

2



## We'll learn:

- What are RDBMS
  - when to use them
  - how to model data with them
  - how to store and retrieve information
  - how to search quickly for information
- Internals of an RDBMS: indexing, transactions

Faloutsos/Pavlo

CMU SCS 15-415/615



CMU SCS

## We'll learn (cnt'd)

- · Advanced topics
  - multimedia indexing (how to find similar, eg., images)
  - data mining (how to find patterns in data)

Faloutsos/Pavlo

CMU SCS 15-415/615

























































































































65



CMU SCS 15-415/615