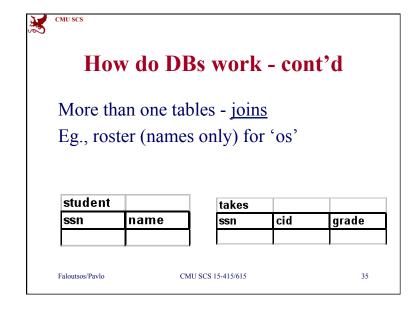

*

- Introduction to DBMSs
- The Entity Relationship model
- The Relational Model
- SQL: the commercial query language
- DB design: FD, 3NF, BCNF
- indexing, q-opt
- concurrency control & recovery
- advanced topics (data mining, multimedia)

Faloutsos/Pavlo

CMU SCS 15-415/615

2



## We'll learn:

- What are RDBMS
  - when to use them
  - how to model data with them
  - how to store and retrieve information
  - how to search quickly for information
- Internals of an RDBMS: indexing, transactions

Faloutsos/Pavlo

CMU SCS 15-415/615



CMU SCS

## We'll learn (cnt'd)

- · Advanced topics
  - multimedia indexing (how to find similar, eg., images)
  - data mining (how to find patterns in data)

Faloutsos/Pavlo

CMU SCS 15-415/615

























































































































65



CMU SCS 15-415/615