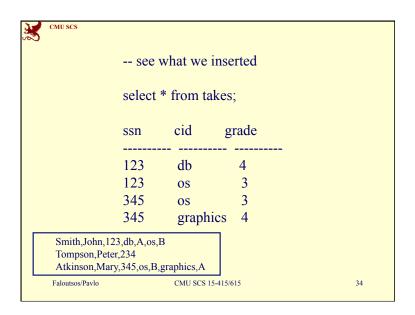

e**

- Introduction to DBMSs
- The Entity Relationship model
- The Relational Model
- SQL: the commercial query language
- DB design: FD, 3NF, BCNF
- indexing, q-opt
- concurrency control & recovery
- advanced topics (data mining, multimedia)

Faloutsos/Pavlo

CMU SCS 15-415/615

2



## We'll learn:

- What are RDBMS
  - when to use them
  - how to model data with them
  - how to store and retrieve information
  - how to search quickly for information
- Internals of an RDBMS: indexing, transactions

Faloutsos/Pavlo

CMU SCS 15-415/615



CMU SCS

## We'll learn (cnt'd)

- · Advanced topics
  - multimedia indexing (how to find similar, eg., images)
  - data mining (how to find patterns in data)

Faloutsos/Pavlo

CMU SCS 15-415/615

























































































































65



CMU SCS 15-415/615