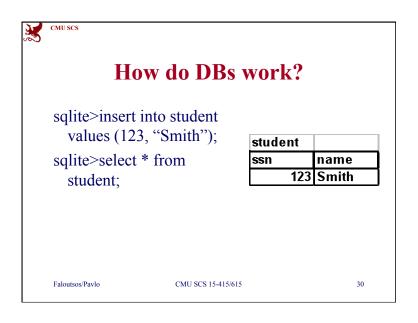

**Outline**

- Introduction to DBMSs
- The Entity Relationship model
- The Relational Model
- SQL: the commercial query language
- DB design: FD, 3NF, BCNF
- indexing, q-opt
- concurrency control & recovery
- advanced topics (data mining, multimedia)

Faloutsos/Pavlo

CMU SCS 15-415/615

2



## We'll learn:

- What are RDBMS
  - when to use them
  - how to model data with them
  - how to store and retrieve information
  - how to search quickly for information
- Internals of an RDBMS: indexing, transactions

Faloutsos/Pavlo

CMU SCS 15-415/615



CMU SCS

## We'll learn (cnt'd)

- · Advanced topics
  - multimedia indexing (how to find similar, eg., images)
  - data mining (how to find patterns in data)

Faloutsos/Pavlo

CMU SCS 15-415/615

























































































































65



CMU SCS 15-415/615