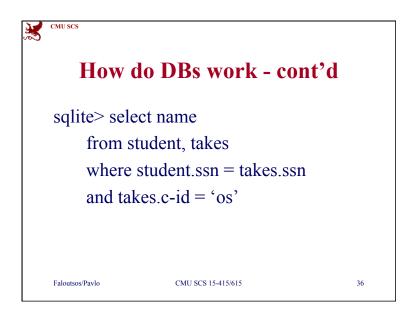

- Introduction to DBMSs
- The Entity Relationship model
- The Relational Model
- SQL: the commercial query language
- DB design: FD, 3NF, BCNF
- indexing, q-opt
- concurrency control & recovery
- advanced topics (data mining, multimedia)

Faloutsos/Pavlo

CMU SCS 15-415/615

2



## We'll learn:

- What are RDBMS
  - when to use them
  - how to model data with them
  - how to store and retrieve information
  - how to search quickly for information
- Internals of an RDBMS: indexing, transactions

Faloutsos/Pavlo

CMU SCS 15-415/615



CMU SCS

## We'll learn (cnt'd)

- · Advanced topics
  - multimedia indexing (how to find similar, eg., images)
  - data mining (how to find patterns in data)

Faloutsos/Pavlo

CMU SCS 15-415/615

























































































































65



CMU SCS 15-415/615