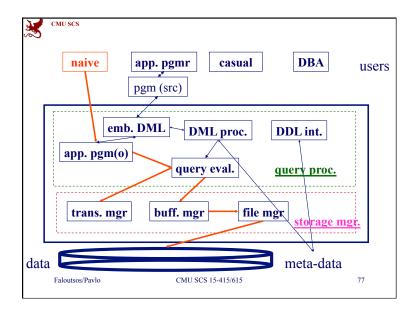

## We'll learn:

- What are RDBMS
  - when to use them
  - how to model data with them
  - how to store and retrieve information
  - how to search quickly for information
- Internals of an RDBMS: indexing, transactions