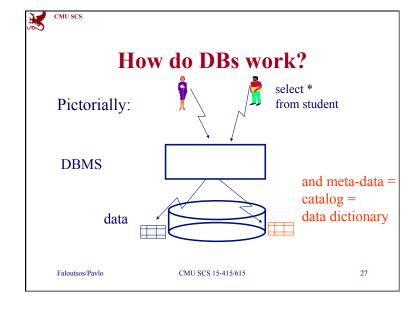

## **Outline**

- Introduction to DBMSs
- The Entity Relationship model
- The Relational Model
- SQL: the commercial query language
- DB design: FD, 3NF, BCNF
- indexing, q-opt
- concurrency control & recovery
- advanced topics (data mining, multimedia)

Faloutsos/Pavlo

CMU SCS 15-415/615

2



## We'll learn:

- What are RDBMS
  - when to use them
  - how to model data with them
  - how to store and retrieve information
  - how to search quickly for information
- Internals of an RDBMS: indexing, transactions

Faloutsos/Pavlo

CMU SCS 15-415/615



CMU SCS

## We'll learn (cnt'd)

- · Advanced topics
  - multimedia indexing (how to find similar, eg., images)
  - data mining (how to find patterns in data)

Faloutsos/Pavlo

CMU SCS 15-415/615

























































































































65



CMU SCS 15-415/615