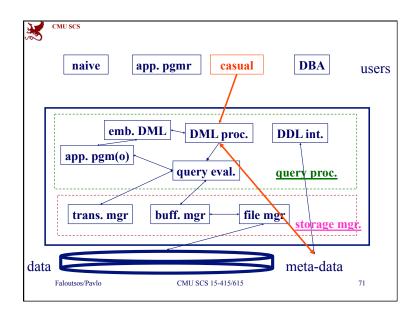

mercial query language
- DB design: FD, 3NF, BCNF
- indexing, q-opt
- concurrency control & recovery
- advanced topics (data mining, multimedia)

Faloutsos/Pavlo

CMU SCS 15-415/615

2



## We'll learn:

- What are RDBMS
  - when to use them
  - how to model data with them
  - how to store and retrieve information
  - how to search quickly for information
- Internals of an RDBMS: indexing, transactions

Faloutsos/Pavlo

CMU SCS 15-415/615



CMU SCS

## We'll learn (cnt'd)

- · Advanced topics
  - multimedia indexing (how to find similar, eg., images)
  - data mining (how to find patterns in data)

Faloutsos/Pavlo

CMU SCS 15-415/615

























































































































65



CMU SCS 15-415/615