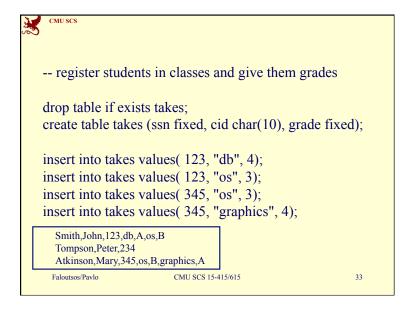

ine**

- Introduction to DBMSs
- The Entity Relationship model
- The Relational Model
- SQL: the commercial query language
- DB design: FD, 3NF, BCNF
- indexing, q-opt
- concurrency control & recovery
- advanced topics (data mining, multimedia)

Faloutsos/Pavlo

CMU SCS 15-415/615

2



## We'll learn:

- What are RDBMS
  - when to use them
  - how to model data with them
  - how to store and retrieve information
  - how to search quickly for information
- Internals of an RDBMS: indexing, transactions

Faloutsos/Pavlo

CMU SCS 15-415/615



CMU SCS

## We'll learn (cnt'd)

- · Advanced topics
  - multimedia indexing (how to find similar, eg., images)
  - data mining (how to find patterns in data)

Faloutsos/Pavlo

CMU SCS 15-415/615

























































































































65



CMU SCS 15-415/615