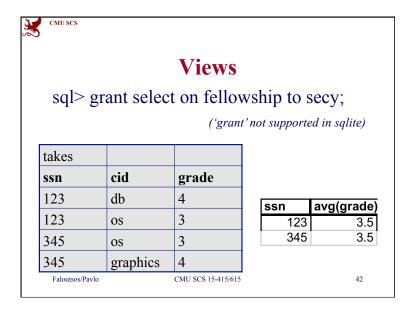

ion to DBMSs
- The Entity Relationship model
- The Relational Model
- SQL: the commercial query language
- DB design: FD, 3NF, BCNF
- indexing, q-opt
- concurrency control & recovery
- advanced topics (data mining, multimedia)

Faloutsos/Pavlo

CMU SCS 15-415/615

2



## We'll learn:

- What are RDBMS
  - when to use them
  - how to model data with them
  - how to store and retrieve information
  - how to search quickly for information
- Internals of an RDBMS: indexing, transactions

Faloutsos/Pavlo

CMU SCS 15-415/615



CMU SCS

## We'll learn (cnt'd)

- · Advanced topics
  - multimedia indexing (how to find similar, eg., images)
  - data mining (how to find patterns in data)

Faloutsos/Pavlo

CMU SCS 15-415/615

























































































































65



CMU SCS 15-415/615